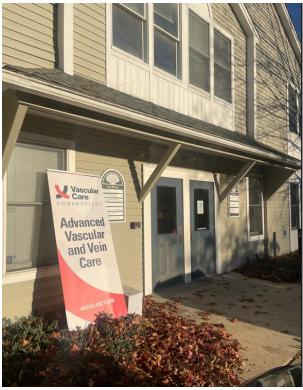

## Ridgefield office:

**Landmarks:** Hoodoo Brown BBQ; Ridgefield Auto Upholstery; across from CubeSmart Self Storage; we are in the same complex as CT Scoliosis and Spine Rehab and Electrolysis and Medical Skin Care of Western CT